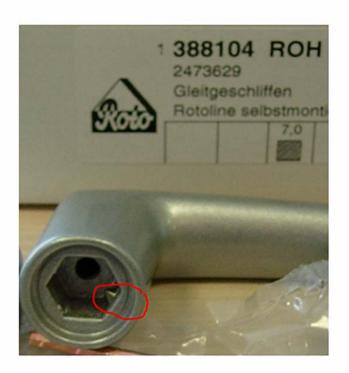

#### Description

The Rotoline handle 388104 is a raw Roto Line version for external coating by the customer for special colour requirements.

The handle is supplied as a set with all the small parts required to assemble the handle after coating. The set contains pins and screws packed in a plastic bag. The previously pre-assembled grub screw in the handle body is now packaged separately with the other small parts.

### **Article Overview**

| Article Code                                   | EAN No.       | Unit | Material Group |
|------------------------------------------------|---------------|------|----------------|
| <b>388104</b> ROL STD OL 73/51 M5X35/M5X50 ROH | 4036263109019 | 1    | 17             |