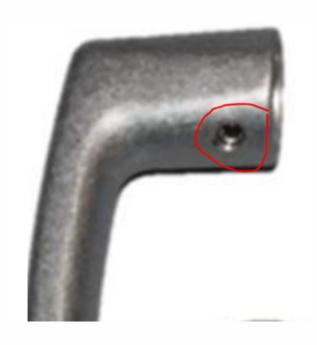

#### Description

The Rotoline handle 388104 is a raw Roto Line version for external coating by the customer for special colour requirements.

The handle is supplied as a set with all the small parts required to assemble the handle after coating. The set contains pins and screws packed in a plastic bag. The previously pre-assembled grub screw in the handle body is now packaged separately with the other small parts.

### **Article Overview**

| Article Code                                   | EAN No.       | Unit | Material Group |
|------------------------------------------------|---------------|------|----------------|
| <b>388104</b> ROL STD OL 73/51 M5X35/M5X50 ROH | 4036263109019 | 1    | 17             |