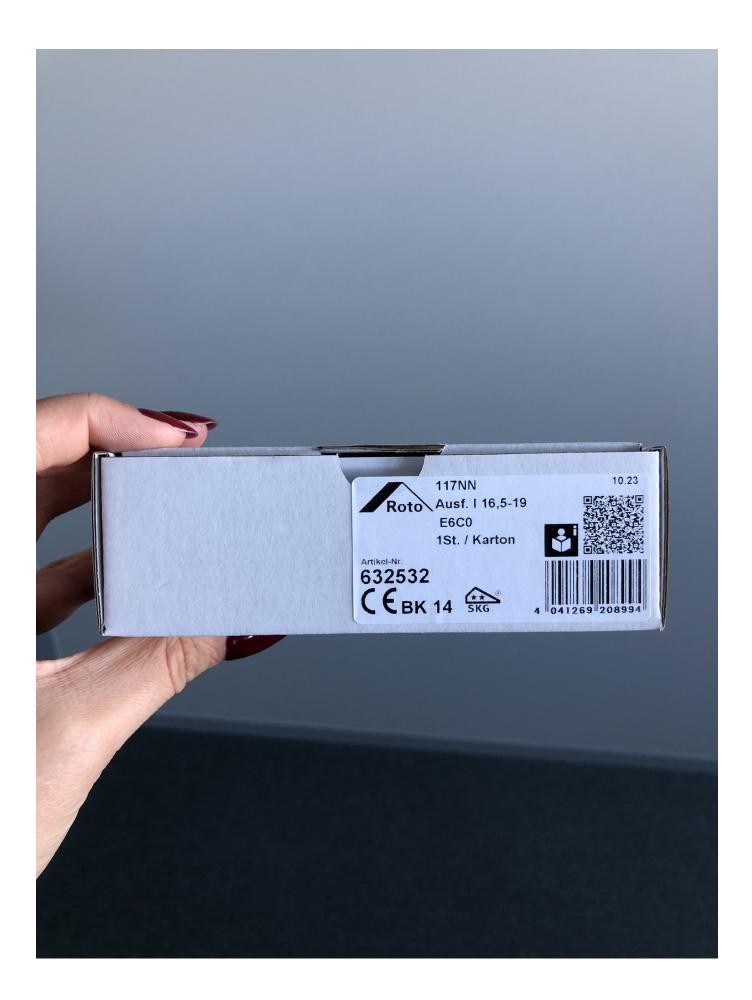

In the future, the label or box will display a QR code with a pictogram referring to the installation instructions.

This measure reduces paper waste while ensuring that up-to-date installation instructions and notes are always available.

The hinges 117NN and 117H are switched first as a test. All other hinges will subsequently be switched step by step.