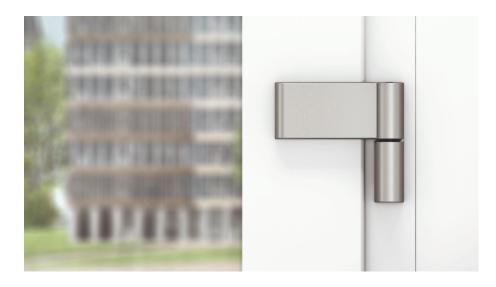

### **Product**

Roto Solid S

Screw-on hinges for doors

### Description

The screws supplied have been adapted to the standard of the 150 P.

Now 4 screws of 40 mm and 2 screws of 50 mm are included. Previously, 6 screws of 50 mm each were included with these two articles.