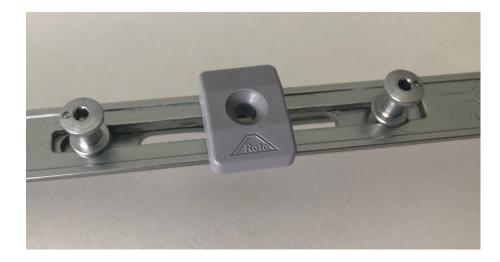

# Run-up block for faceplate mounting for TSL espagnolettes

## **Description**

- Installation on the screw position between the locking cams, so the run-up block always runs in over the striker
- · Requires a cam length of 10.5 mm,
- The rebate clearance and striker height must be checked
- By lifting the sash when closing, the required rebate clearance is maintained to ensure secure locking of the cams
- Prevents the sash from sagging when opening
- Lifting the sash when closing